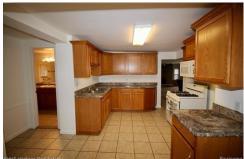

## Remarks

Discover the charm of this cozy 1690 sq ft ranch, nestled on a spacious private yard. The home boasts an inviting open floor plan, featuring a generous living room/family room, dining area, and a well-appointed kitchen. With 3 bedrooms, 1 full bath, and 1 half bath, this home offers comfortable living spaces for all. Step outside to the delightful covered porch, perfect for relaxation and entertaining. The property also includes a large 2-car attached garage, a paved driveway, and a large storage shed. This home is located in the Flushing area and is conveniently close to shopping and minutes from the freeway, ensuring easy commuting.