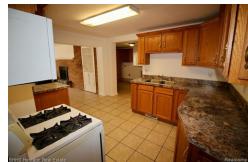

## Remarks

Discover the charm of this cozy 1690 sq ft ranch, nestled on a spacious private yard. The home boasts an inviting open floor plan, featuring a generous living room/family room, dining area, and a well-appointed kitchen. With 3 bedrooms, 1 full bath, and 1 half bath, this home offers comfortable living spaces for all. Step outside to the delightful covered porch, perfect for relaxation and entertaining. The property also includes a large 2-car attached garage, a paved driveway, and a large storage shed. This home is located in the Flushing area and is conveniently close to shopping and minutes from the freeway, ensuring easy commuting.