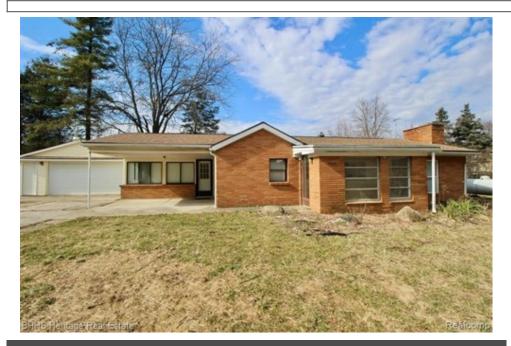

## \$ 155,000

## 5172 Pasadena Ave, Flushing, MI 48433

Beds: 3 | Baths: 1 Full, 1 Half

MLS #: 20240010465

Single Family | 1,690 ft<sup>2</sup> | Lot: 53,579 ft<sup>2</sup> (1.23 acres)

More Info: 5172PasadenaAve.lsForSale.com

## Remarks

Discover the charm of this cozy 1690 sq ft ranch, nestled on a spacious private yard. The home boasts an inviting open floor plan, featuring a generous living room/family room, dining area, and a well-appointed kitchen. With 3 bedrooms, 1 full bath, and 1 half bath, this home offers comfortable living spaces for all. Step outside to the delightful covered porch, perfect for relaxation and entertaining. The property also includes a large 2-car attached garage, a paved driveway, and a large storage shed. This home is located in the Flushing area and is conveniently close to shopping and minutes from the freeway, ensuring easy commuting.