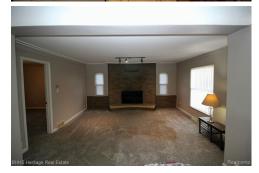

## Remarks

Discover the charm of this cozy 1690 sq ft ranch, nestled on a spacious private yard. The home boasts an inviting open floor plan, featuring a generous living room/family room, dining area, and a well-appointed kitchen. With 3 bedrooms, 1 full bath, and 1 half bath, this home offers comfortable living spaces for all. Step outside to the delightful covered porch, perfect for relaxation and entertaining. The property also includes a large 2-car attached garage, a paved driveway, and a large storage shed. This home is located in the Flushing area and is conveniently close to shopping and minutes from the freeway, ensuring easy commuting.